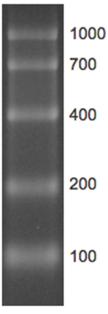

## Description

RNA Marker 1 RTU is ready to use RNA size marker in the range of 100-1000 bp. It additionally contains two dyes for easy visual control of agarose electrophoresis progress.

RNA Marker 1 RTU consists of specific size fragments from 100 to 1000 bp.

## **Application**

Recommended use: 1-2 µl of marker per line.

2% agarose gel

RNA marker fragments list: 100, 200, 400, 700, 1000 bp.

A&A Biotechnology, ul. Strzelca 40, 80-299 Gdańsk, Poland phone +48 883 323 761, +48 600 776 268 info@aabiot.com, www.aabiot.com